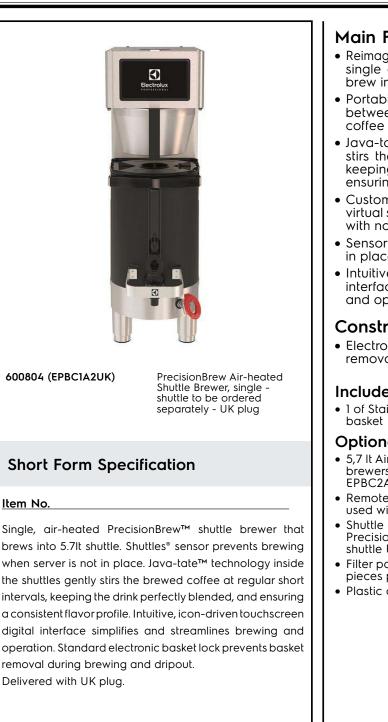

**Coffee System** PrecisionBrew air-heated shuttle single brewer with UK Plug

| ITEM #  | - |
|---------|---|
| MODEL # | - |
| NAME #  | - |
| SIS #   | - |
| AIA #   | - |

## Main Features

- Reimagined modern design for PrecisionBrew™: single and double virtual sightglass models brew into 5.7 L air-heated Shuttle(s)<sup>®</sup>.
- Portable Encapsulair Shuttles insulate with air between the internal chambers, maintaining coffee temperature and flavor.
- Java-tate technology inside the shuttles gently stirs the brewed coffee at regular intervals, keeping the coffee perfectly blended, ensuring a consistent flavor profile.
- Customers can see the blending through the virtual sight glass with multi-colored lights, but with no sightglass to clean.
- Sensor prevents brewing when shuttle is not in place.
- Intuitive, icon-driven touchscreen digital interface simplifies and streamlines brewing and operation.

# Construction

 Electronic basket lock prevents basket removal during brewing and dripout.

#### Included Accessories

• 1 of Stainless steel coffee brew PNC 870059

### **Optional Accessories**

- 5,7 It Air-heated shuttle used with PNC 600681  $\ \Box$ brewers EPBC1A2, EPBC1A2UK, EPBC2A2, EPBC2A2UK
- Remote air-heated shuttle stand PNC 600812 🗅 used with shuttle EAS15- UK plug
- PNC 870015 Shuttle graphics for air-heated Precision Brewers used with shuttle EAS15
- Filter paper, 35,5x15,2 cm (500 PNC 870024 🛛 pieces per box)
- Plastic coffee brew basket PNC 870040 🗅