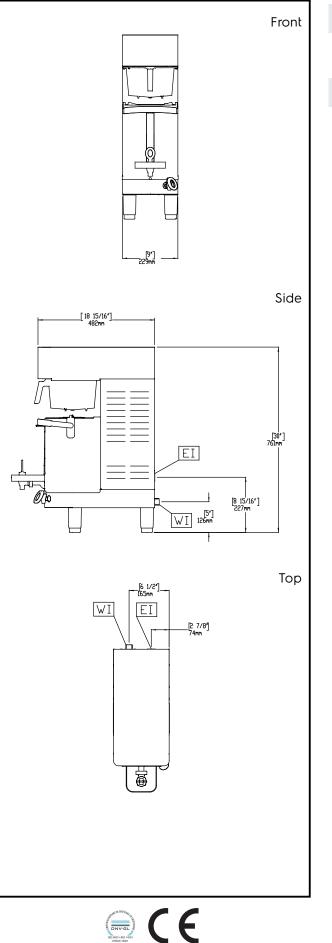

#### Electric

| 230 V/1N ph/50/60 Hz<br>2.3 kW                                             |
|----------------------------------------------------------------------------|
|                                                                            |
| 232 mm<br>479 mm<br>765 mm<br>18 kg<br>23 kg<br>784 mm<br>359 mm<br>654 mm |
| 0.18 m³                                                                    |
|                                                                            |